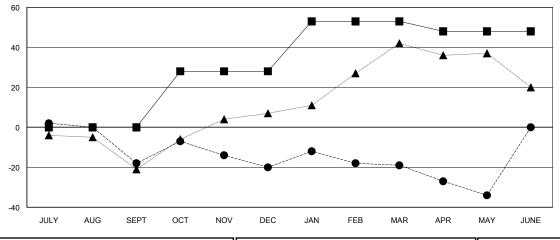

## GOALS AND ACTUAL MEMBERS CUMULATIVE

| - ■ - MEMBER GROWTH NET GOAL      |  |
|-----------------------------------|--|
| - ● - MEMBER GROWTH ACTUAL        |  |
| - ▲ - LAST YEAR MEMBERSHIP ACTUAL |  |
|                                   |  |
|                                   |  |
|                                   |  |