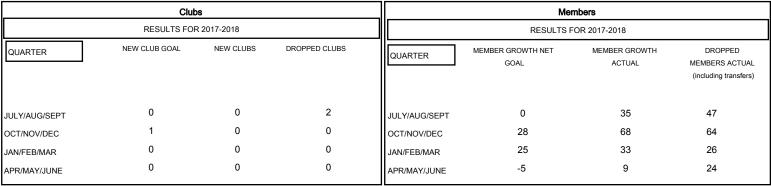

## GOALS AND ACTUAL NEW CLUBS CUMULATIVE

1,244 (76.27%) 387 (23.73%)

| DROPPED CLUBS: 2 |     |
|------------------|-----|
| DROPPED MEMBERS  |     |
| DECEASED         | 17  |
| CLUB CANCELLED   | 0   |
| OTHER            | 143 |
| TOTAL            | 160 |